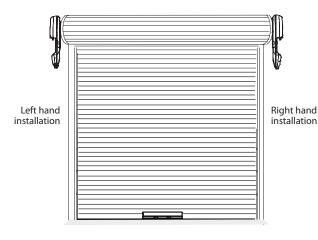

e of power failure you can simply activate the manual release to open your garage door.

\*when compared to other available products \*\*conditions apply





Two channel wireless wall button F138M

Merlin Weight bar

#### SPECIFICATIONS

- 24V DC motor with thermal overload protection
- Input voltage: 240V AC
- Rated door area up to 18m<sup>2</sup>
- Drum rotations: 4.5
- Max door weight: up to 120kg
- Max peak pulling force: 550 N
- Minimum side room 45mm
- 433.30, 434.54, 433.92 MHz AM radio with Security+2.0 encrypted rolling code technology.
- Up to 64 memory registers
- Garage illumination: New LED lighting
- Noise rating 1M : 59DB

## **SilentDrive Pro**





Door height: 4.5m, 3.0m Door width: 4.0m, 6.0m Single dwelling, max door weight: up to 120kg

#### **TYPICAL INSTALLATION**



#### **OPTIONAL ACCESSORIES**



Merlin+2.0

Wall or visor mounted three channel transmitter E943M



single channel transmitter E940M



3 channel mini transmitter E945M



Wireless keypad E840M



Protector system safety beam sensors 774ANZ



The World's Largest Manufacturer of Garage Door Openers

Australia Phone: 1800 638 234 Fax: 1800 888 121 Web: gomerlin.com.au New Zealand Phone: 0800 653 667 Fax: 0800 653 663 Web: gomerlin.co.nz

<sup>™</sup> Trademark of The Chamberlain Group, Inc. <sup>®</sup> Registered Trademark of the Chamberlain Group, Inc. © 2017 The Chamberlain Group, Inc.

### 13 second (based on a 2

Minimum distance from edge of curtain to edge of door bracket 45 mm

95 mm

**DOOR SPECIFICATIONS** 

13 seconds

Maximum lifting under spring tension = 20kg
Suitable for