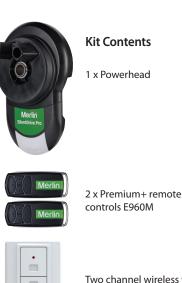

#### Manual Release

In case of power failure you can simply activate the manual release to open your garage door.

\*when compared to other available products \*\*conditions apply

Two channel wireless wall button F138M